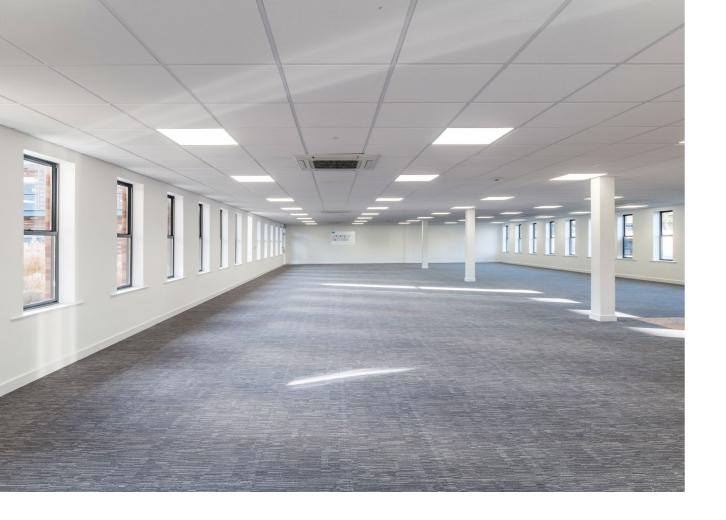

# Specification + Highlights

FULLY ACCESSIBLE RAISED FLOORS

COMFORT COOLING

CARPETED

SUSPENDED CEILINGS
AND NEW LED
LIGHTING

RECENTLY LANDSCAPED COURTYARDS

REFURBISHED DISABLED, MALE AND FEMALE WCS

GOODS LIFT

CAR PARKING RATIO OF 1:216 SQ FT

REFURBISHED SHOWER FACILITIES