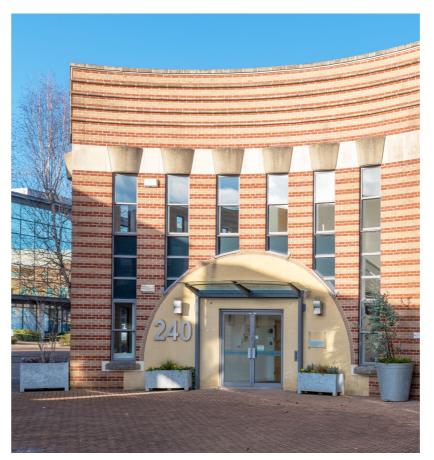

## Character + Style

200 Aztec West comprises two high profile twostorey office buildings prominently positioned at the gateway of Aztec West.

Aztec West is widely regarded as one of Bristol's leading business parks. Home to over 100 occupiers, the park sits in an attractive landscaped environment and is professionally managed with on-site security.

As the only modern listed building of its kind in North Bristol, phase 200 of Aztec West is nationally recognised for the quality of its architecture which combines a highly flexible internal layout with a striking contemporary design that has been awarded Grade II listed status.

### First Floor - 240

Flexible Floors From 2,314 Sq Ft to 4,684 Sq Ft

| Sq Ft | Car Spaces     |
|-------|----------------|
| 2,727 | 14             |
| 4,684 | 25             |
| 2,314 | 11             |
|       | 2,727<br>4,684 |