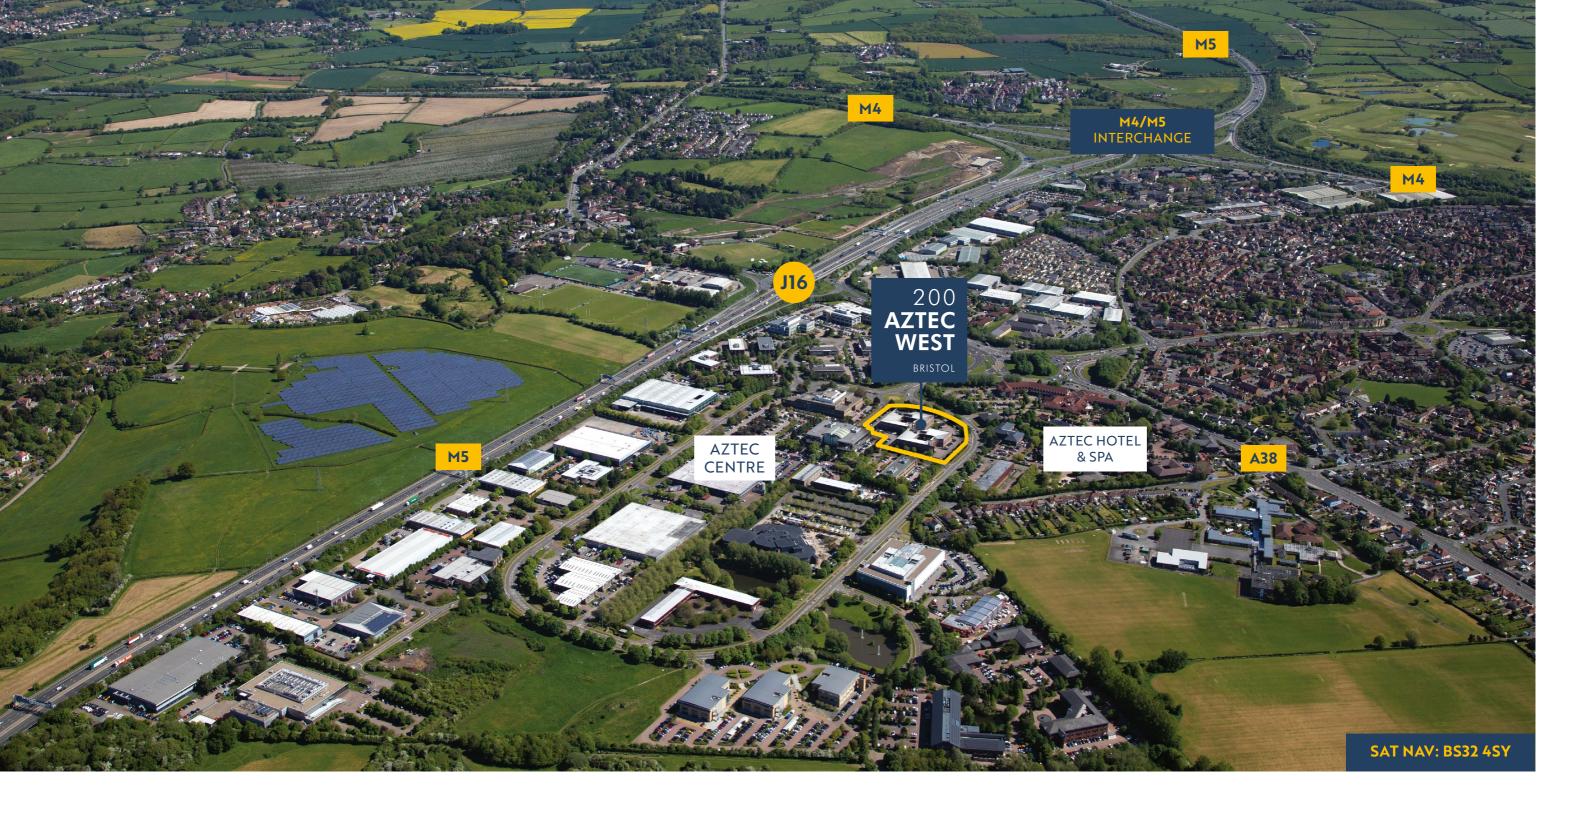

## Prominent + Connected

#### Drive times from 200 Aztec West

| J16 M5          | 2 mins   |
|-----------------|----------|
| Cribbs Causeway | 9 mins   |
| Bristol         | 22 mins  |
| Bath            | 45 mins  |
| Reading         | 86 mins  |
| Birmingham      | 92 mins  |
| London          | 150 mins |

7 MILES TO BRISTOL CITY CENTRE

1 MILE TO M4/M5 INTERCHANGE

2.8 MILES TO BRISTOL PARKWAY TRAIN STATION

BRISTOL

For viewing and further information, please contact the joint agents:

Chris Grazier Chris.Grazier@htc.uk.com Hannah Waterhouse Hannah.Waterhouse@jll.com