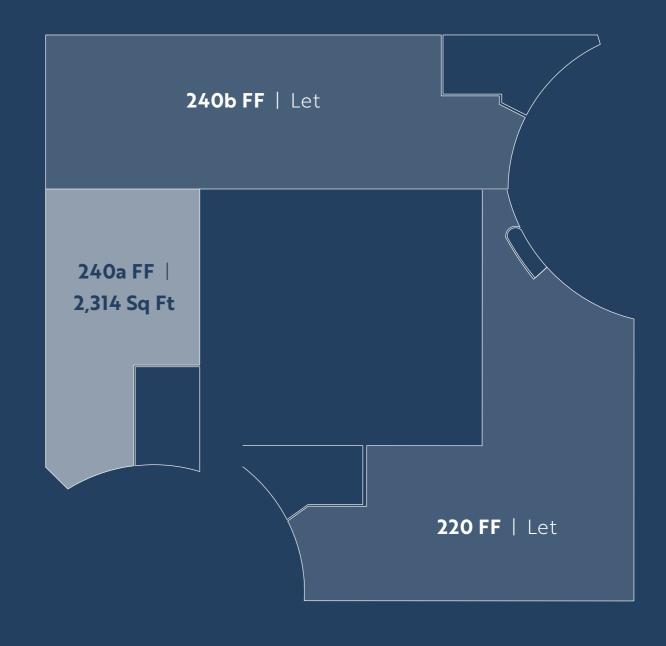

### First Floor - 240

Flexible Floors From 2,314 Sq Ft to 4,684 Sq Ft

| Sq Ft | Car Spaces     |
|-------|----------------|
| 2,727 | 14             |
| 4,684 | 25             |
| 2,314 | 11             |
|       | 2,727<br>4,684 |