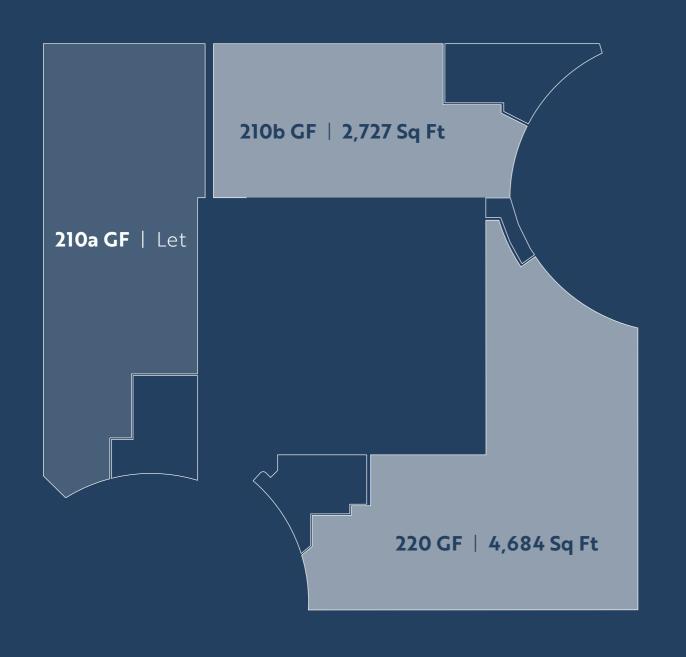

### Ground Floor - 210 + 220

### First Floor - 240

Flexible Floors From 2,314 Sq Ft to 4,684 Sq Ft

| Sq Ft | Car Spaces     |
|-------|----------------|
| 2,727 | 14             |
| 4,684 | 25             |
| 2,314 | 11             |
|       | 2,727<br>4,684 |