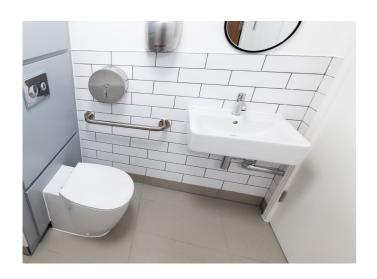

# Specification + Highlights

FULLY ACCESSIBLE RAISED FLOORS

COMFORT COOLING

CARPETED

SUSPENDED CEILINGS
AND NEW LED
LIGHTING

RECENTLY LANDSCAPED COURTYARDS

REFURBISHED DISABLED, MALE AND FEMALE WCS

GOODS LIFT