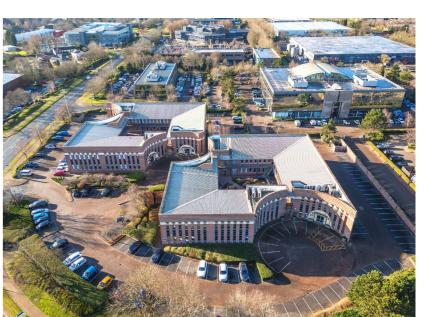

### Ground Floor - 210 + 220

### First Floor - 240

Flexible Floors From 2,314 Sq Ft to 4,684 Sq Ft

| Sq Ft | Car Spaces     |
|-------|----------------|
| 2,727 | 14             |
| 4,684 | 25             |
| 2,314 | 11             |
|       | 2,727<br>4,684 |