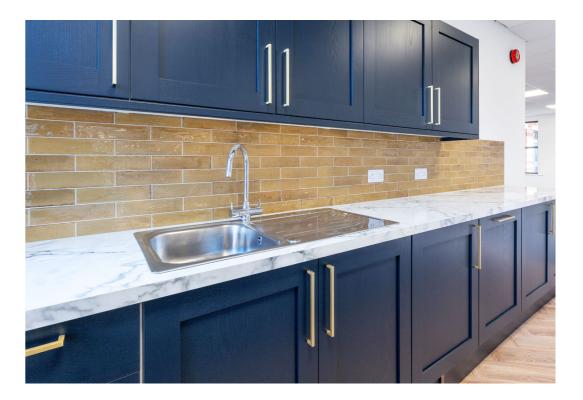

Refurbished + Modern

# Specification + Highlights

FULLY ACCESSIBLE RAISED FLOORS

COMFORT COOLING

CARPETED

SUSPENDED CEILINGS
AND NEW LED
LIGHTING

RECENTLY LANDSCAPED COURTYARDS

REFURBISHED DISABLED, MALE AND FEMALE WCS

GOODS LIFT